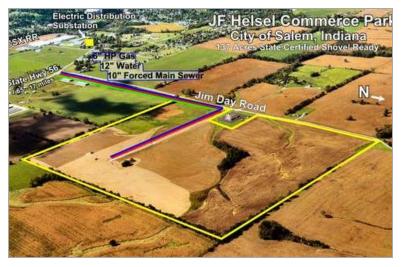

## Description

Land slightly rolling, Certified Indiana Shovel Ready Site, Zoned I-1, Utilities on the site (water, wastewater, electric, natural gas, fiber internet), Adjacent to City of Salem, Quick access by three State Highways, 18 minutes from I-65, 45 minutes from Louisville, KY, 90 minutes from Indianapolis, IN, 45 minutes from Louisville International Airport, 90 minutes from Indianapolis International Airport.

## Site Details

**Total Acres:** 129 acres **Zoning:** Light Manufacturing

Shovel Ready: Yes

Featured Site Description: Shovel Ready

Flood Plain: no

#### **Utilities**

Electric: Yes

Distance to Electric: 0

Electric Provider: Jackson County REMC

Typical KVA: 7200 Natural Gas: Yes

**Distance to Natural Gas: 0** 

Natural Gas Provider: Midwest Gas

Natural Gas Line Size: 6"

Sewer: Yes

Distance to Sewer: 0

Sewer Provider: City of Salem

Sewer Line: 10" Water: Yes

Distance to Water: 0

Water Provider: City of Salem

Water Line: 12" Telecom: Yes

Telecom Provider: Verizon **Internet Connection:** Yes ISP: Jackson County REMC